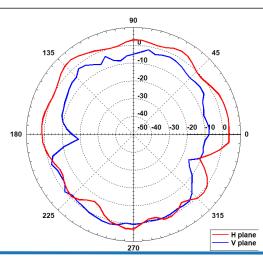

nd 5 GHz. This antenna also articulates 90 degrees and attaches directly to any enterprise-class AP. This highly versatile antenna is suitable for a broad range of indoor applications where a higher gain external antenna is not needed.

Part Number: ATS-ID90RD-245-23-1RPSP-IC-W

# > ELECTRICAL SPECIFICATIONS

Frequency Range: 2.4-2.5/4.9-5.85 GHz

Gain: 2/3 dBi

Polarization: Vertical

Horizontal Beamwidth: 360°

VSWR: Max 2.0 Impedance:  $50 \Omega$ 

### > MECHANICAL SPECIFICATIONS

Dimensions: φ 0.51" x 5.14" L (φ 13mm x 130.5mm L)

Connector: RPSMA Plug

Installation: Direct Connect to AP

Color: White

Articulation: 90 Degrees

#### > ENVIRONMENTAL SPECIFICATIONS

Installation Environment: Indoor

IP Rating: IP66

# > WARRANTY

2 Year Limited Warranty

#### > 2.45 GHZ



# > 5.5 GHZ