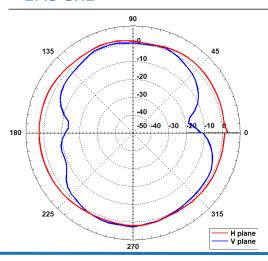

n on both 2.4 and 5 GHz. This antenna also articulates 90 degrees and attaches directly to any enterprise-class AP. This highly versatile antenna is suitable for a broad range of indoor applications where a higher gain external antenna is not needed.

Part Number: ATS-ID90RD-245-23-1RPSP-IC-W

# > ELECTRICAL SPECIFICATIONS

Frequency Range: 2.4-2.5/4.9-5.85 GHz

Gain: 2/3 dBi

Polarization: Vertical

Horizontal Beamwidth: 360°

VSWR: Max 2.0 Impedance:  $50 \Omega$ 

### > MECHANICAL SPECIFICATIONS

Dimensions: φ 0.51" x 5.14" L (φ 13mm x 130.5mm L)

Connector: RPSMA Plug

Installation: Direct Connect to AP

Color: White

Articulation: 90 Degrees

#### > ENVIRONMENTAL SPECIFICATIONS

Installation Environment: Indoor

IP Rating: IP66

# > WARRANTY

2 Year Limited Warranty

#### > 2.45 GHZ



# > 5.5 GHZ